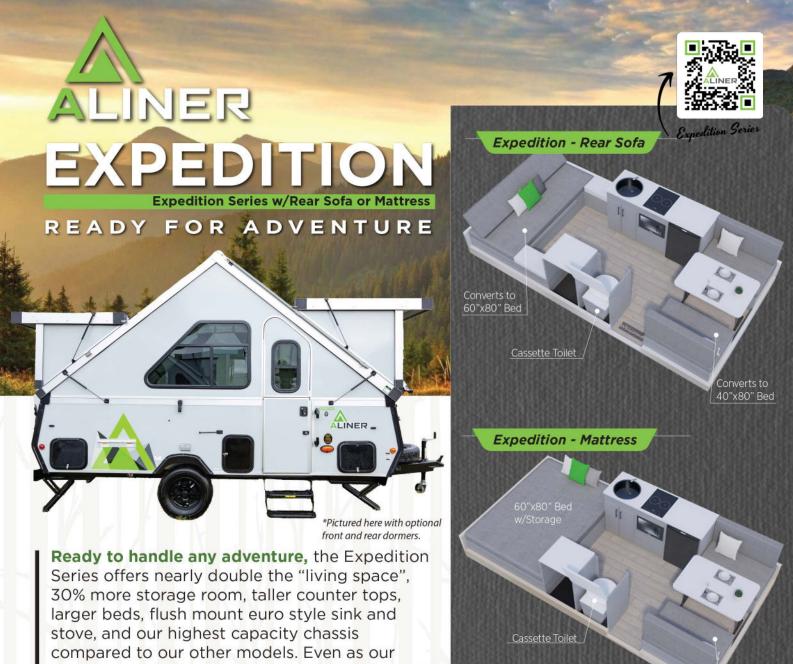

largest model, it weighs less than 2,300 lbs and is towable by many fuel-efficient vehicles. The Expedition is a perfect model for the whole family or the couple that just wants more room.

- High Wind Lift Assist
- 11G Fresh Water Tank
- Azdel Composite Roof/Side Walls

\*Specifications and components are subject to change without notice. See your dealer for details.\*

Converts to

40"x80" Bed